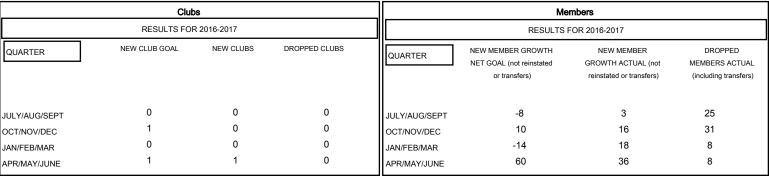

## MONTHLY MEMBERSHIP PROGRESS REPORT

## District 118 K

Results as of: 5/31/2017





## GOALS AND ACTUAL NEW CLUBS CUMULATIVE



## GOALS AND ACTUAL MEMBERS CUMULATIVE



| -■- NEW MEMBER GROWTH NET GOAL    |
|-----------------------------------|
| - ● - NEW MEMBER GROWTH ACTUAL    |
| - ▲ - LAST YEAR MEMBERSHIP ACTUAL |
|                                   |
|                                   |
|                                   |

| DROPPED CLUBS: 0 |    |
|------------------|----|
| DROPPED MEMBERS  |    |
| DECEASED         | 1  |
| CLUB CANCELLED   | 0  |
| OTHER            | 71 |
| TOTAL            | 72 |

|  | 19 CLUBS OF 36 ADDED 1 OR MORE<br>NEW MEMBERS | GENDER DIST<br>MALE<br>FEMALE | 493 (58.62%)<br>348 (41.38%) |    |
|--|-----------------------------------------------|-------------------------------|------------------------------|----|
|  | CLICK HERE FOR