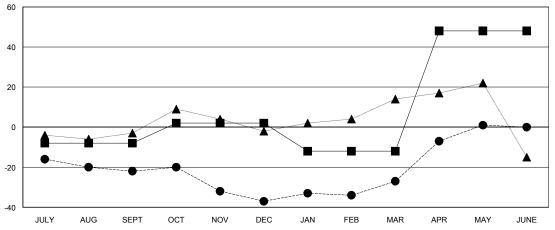

## GOALS AND ACTUAL MEMBERS CUMULATIVE

| -■- NEW MEMBER GROWTH NET GOAL    |
|-----------------------------------|
| - ● - NEW MEMBER GROWTH ACTUAL    |
| - ▲ - LAST YEAR MEMBERSHIP ACTUAL |
|                                   |
|                                   |
|                                   |